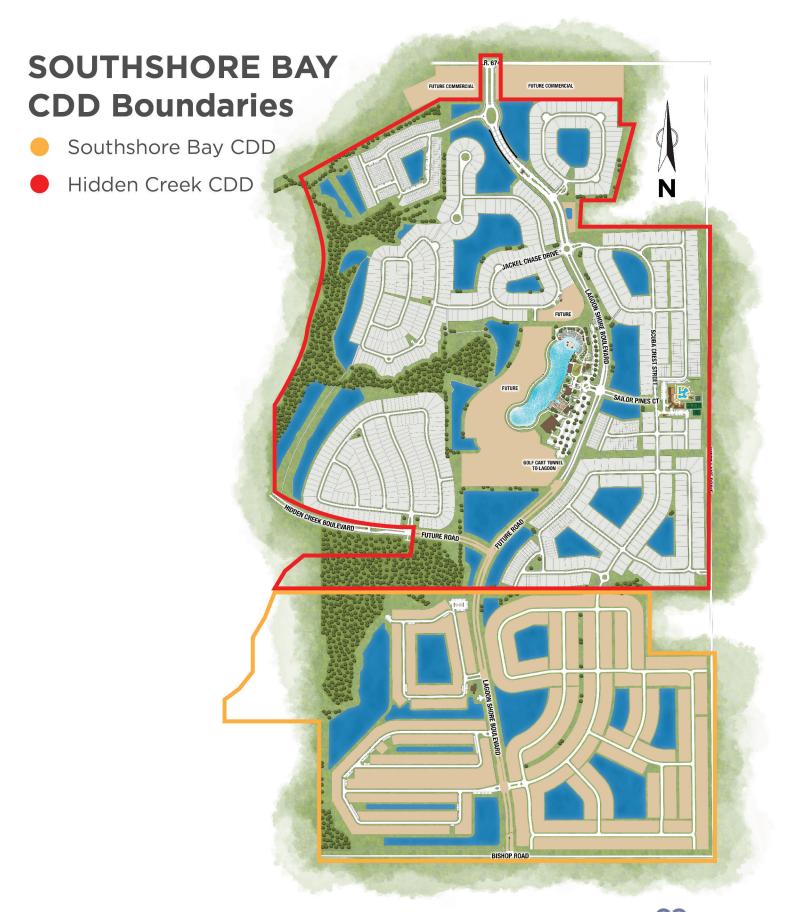

Southshore Bay Homeowners Association, Inc.

**CDD** Hidden Creek CDD

CDD Fees (FY October 1, 2022 - September 30, 2023)

| Lot Size           | O&M        | Debt Service* | Total      |
|--------------------|------------|---------------|------------|
|                    |            |               |            |
| 22'                | \$732.25   | \$589.59      | \$1,321.84 |
| 40                 | \$1,301.78 | \$946.74      | \$2,248.53 |
| 50                 | \$1,627.23 | \$1,162.43    | \$2,789.66 |
| Active Adult Units | \$392.12   | \$0.00        | \$392.12   |