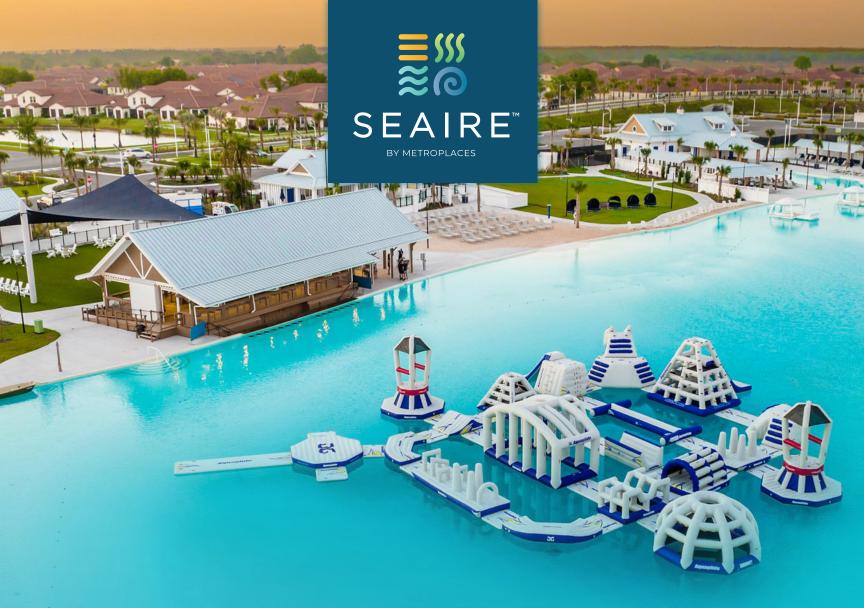

# The Best of Coastal Living, Reimagined.

Acres and acres of crisp clear water will draw you home as Seaire introduces a wonderfully new and exciting lifestyle to Parrish, Florida. As MetroPlaces' newest Lagoon community, Seaire features an expansive 4-acre Lagoon at the heart of the community. With crystal clear blue waters, a swim-up bar, palm trees and sandy beaches, Seaire wlll be your tropical getaway, without having to get away.

## Lagoon Life

Enjoy the numerous activities or simply enjoy the view. Already hugely popular throughout the world, we are excited to introduce our human-made crystalline Lagoon by MetroLagoons to the Parrish area. Seaire is the fifth MetroLagoons community to feature this incredible and transformative amenity.

Envision a shimmering oasis providing refreshing clear waters all year long. Indulge in invigorating water courses or relax in a private cabana. With a full-service bar, and shady spaces for gathering, making lifelong friends and memories with your family couldn't be easier. With over 4 acres of crystal blue waters, your coastal lifestyle will be just steps away from your front door.

## All the Elements For a Great Life

Lagoon

Top Builders

Lush Landscaping

Homes

EV Cart Paths

Green Space

Streetleaf Solar Lights