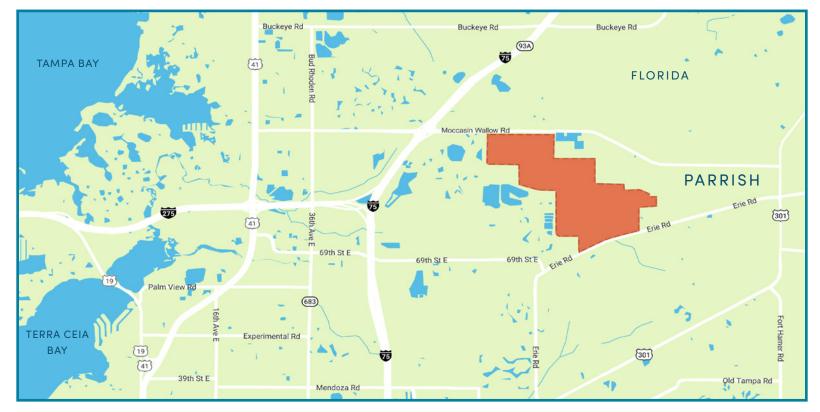

## DISCOVER THE UNBEATABLE CONVENIENCE OF PARRISH, FLORIDA

Seaire introduces a reimagined coastal lifestyle to a convenient, central location in Parrish, Florida. Perfectly situated roughly 30 minutes from Tampa, St Pete and Sarasota with convenient access to Interstate 75 and Interstate 275, Parrish is quickly becoming a popular choice for families of all ages with nearby schools, public parks, shopping, restaurants and family activities.

HOMES

Phone: 888-208-0257

Email: LennarTampa@Lennar.com

Segire entrance is one mile east of I-75 Exit 229 on Moccasin Wallow Road.

MetroPlaces.com/Segire

**Metro**Lagoons

A Tampa-based company founded in 2003, Metro Development Group is committed to bringing some of the most innovative technologies and amenities to home builders and home buyers. With the introduction of MetroPlaces, Connected City, ULTRAFi, and MetroLagoons, Metro Development Group continues to be the gold standard in the development of master planned communities. For more information, please visit www.MetroDevelopmentGroup.com.