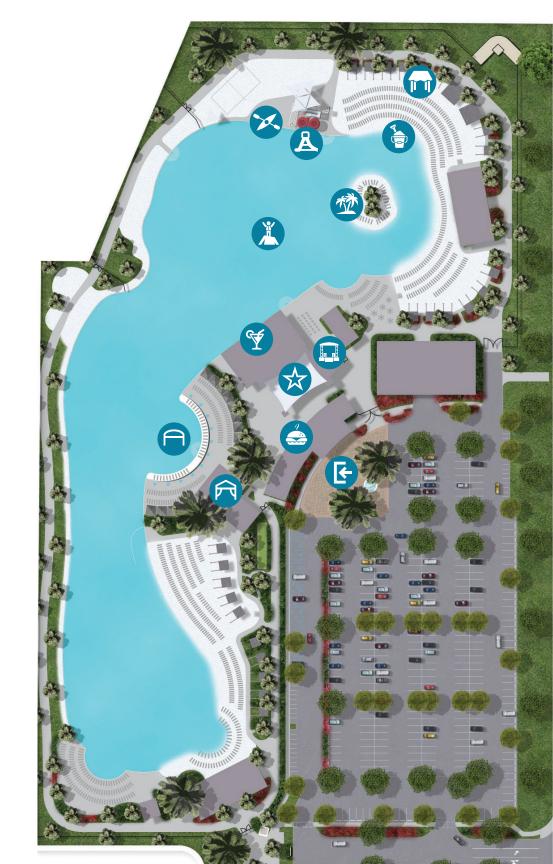

## Lagoon Life

Enjoy the numerous activities or simply enjoy the view. Already hugely popular throughout the world, we are excited to introduce our human-made crystalline Lagoon by MetroLagoons to the Parrish area. Seaire is the fifth MetroLagoons community to feature this incredible and transformative amenity.

Envision a shimmering oasis providing refreshing clear waters all year long. Indulge in invigorating water courses or relax in a private cabana. With a full-service bar, and shady spaces for gathering, making lifelong friends and memories with your family couldn't be easier. With over 4 acres of crystal blue waters, your coastal lifestyle will be just steps away from your front door.

## All the Elements For a Great Life

Lagoon

Top Builders

Lush Landscaping

Homes

EV Cart Paths

Green Space

Streetleaf Solar Lights